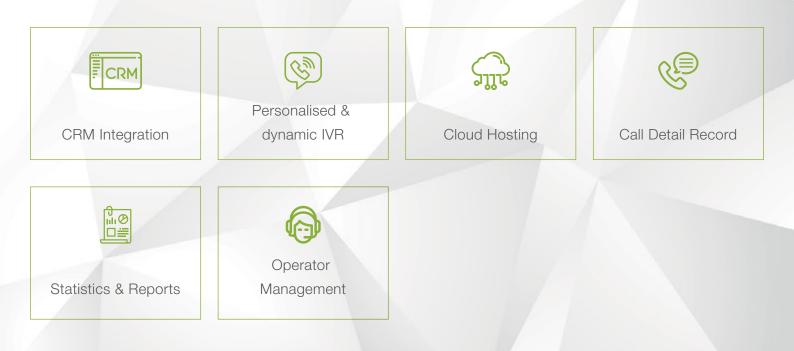

# **PBX Solutions**

Automatize calls and manage the workflow of your employees!

### Increase Productivity!

An integrated solution to your office & ecommerce phone interactions meant to empower quality and productivity. Automatize your incoming and outgoing calls and forward them automatically to certain agents or departments. CRM integration included, as well as reports and statistics, to further help you manage your agents and their workflow.

### Main Features