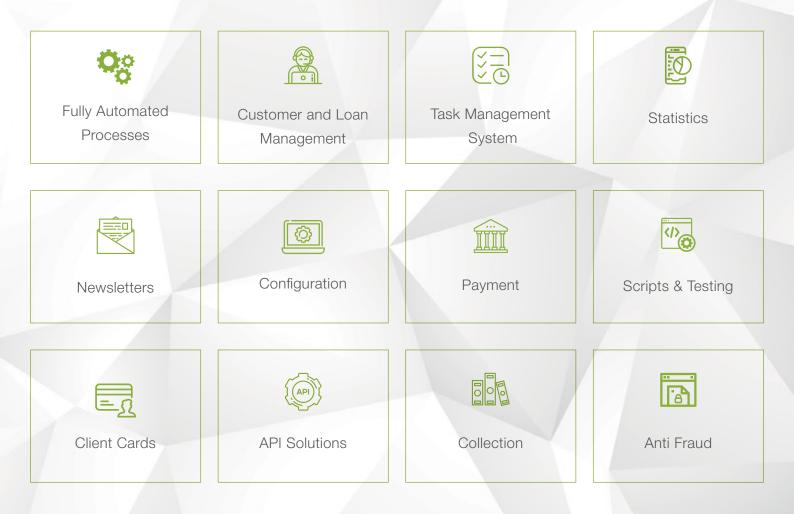

### Gain Control!

Thanks to a powerful and versatile loan management software, which enables you to organize customers and loans in a diverse and effortless ways. Find the best combination for your business, using advanced data filters, detailed exports in numerous formats, detailed logs and a smart search system. Our system gives you complete control of your lending products and provides support for all of your lending needs.

### Main Features

Ask for details: 🗹 office@digitaladvisors.ro 🐁 +4 0749 018 080