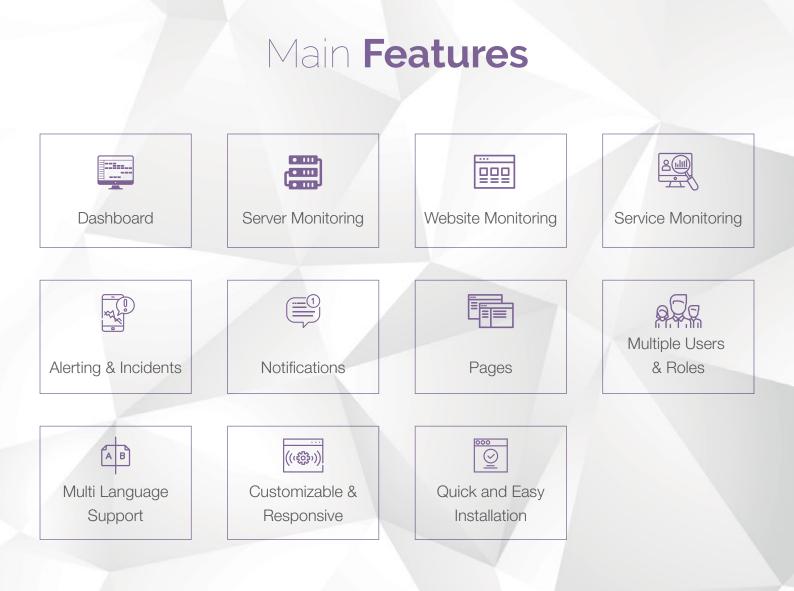

# Server & Website Monitor

Get a comprehensive view over your servers and websites!

### Ensure a spectacular workflow!

Easily monitor the status and health of your servers, websites, IP blacklists and many more! Now you can stay up to date and always be prepared, thanks to our thorough monitoring system.

It's customizable, multi-language and truly informative! Set up notifications, take care of priorities, and ensure your business runs smoothly!