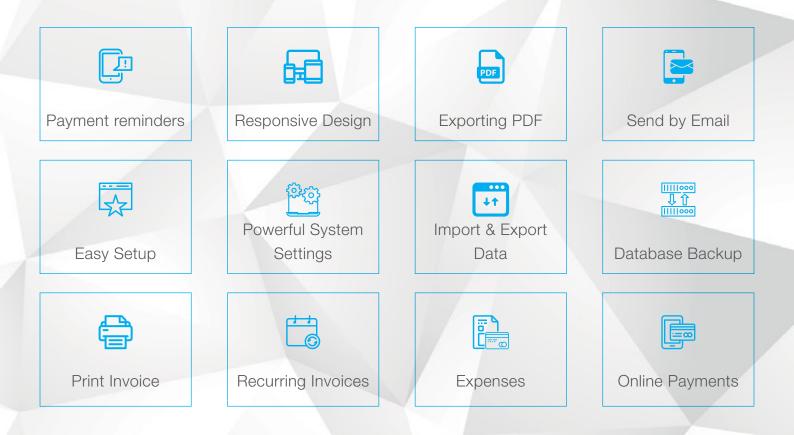

# Invoice System

Send and store personalized invoices, in a fun and effective way!

### Effective Planning.

Get a smart, system for invoicing and billing. The responsive design, user-friendly interface and easy setup are just some of the perks. With this organization-oriented tool, you can export and download your invoices in various formats, send them directly via mail along with payment reminders, plan your invoices ahead and set them as recurring.

### Main Features