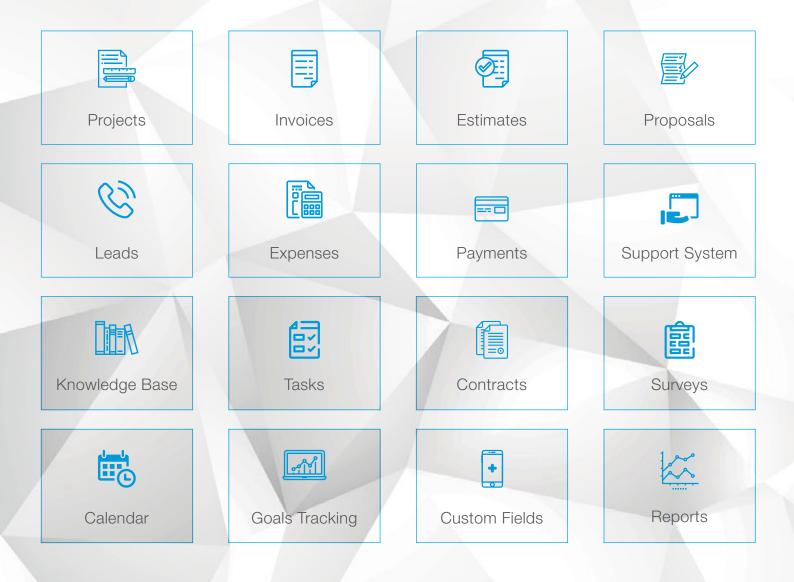

# Set up your goals and achieve them!

Through our Customer Relationship Management tool, you can track and analyze your clients' interactions with your company, to improve your approach and easily build your target audience's profile.

### Main Features

Cal

8