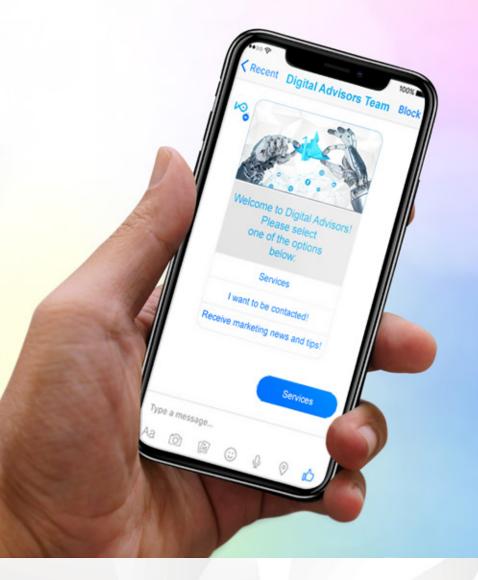

# ChatBot

Improve user experience and interact effortless with your customers!

### Dynamic Client Interaction

Improve user experience and increase sales, using a trustworthy automation tool, tailored to your needs! Facebook Messenger Marketing is rapidly evolving and will become the number 1 Marketing trend during the following couple of years. Out of almost 10 million Facebook users, more than 65 % use Messenger daily.